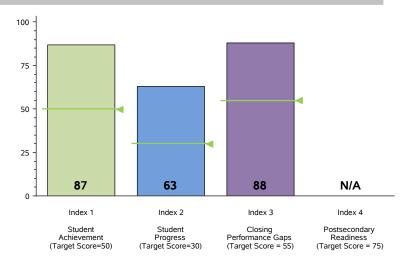

## **Performance Index Summary**

| Index                        | Points<br>Earned | Maximum<br>Points | Index<br>Score |
|------------------------------|------------------|-------------------|----------------|
| 1 - Student Achievement      | 387              | 444               | 87             |
| 2 - Student Progress         | 505              | 800               | 63             |
| 3 - Closing Performance Gaps | 350              | 400               | 88             |
| 4 - Postsecondary Readiness  | N/A              | N/A               | N/A            |